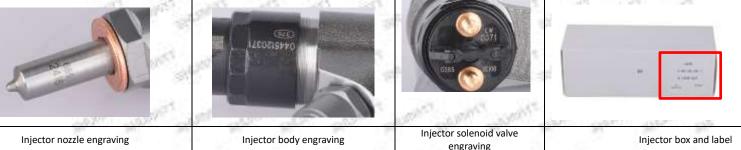

#### (1) Injector Testing

All injector spare parts are tested for electrical characteristics, accuracy, high temperature, low temperature, withstand voltage, leakage, durability, and various working conditions.

#### (2) Injector Assembling

And the quality control of the injector production and installation process, our company strictly follows the standard product installation data and product installation steps to install, such as injector stroke test, injector solenoid valve tightening torque, injector nozzle tightening torque,

#### (3) Injector Inspection

The factory inspection of the injector is undergone full inspection, random inspection, and batch inspection three inspections. Different brands of test benches are used to test the same fuel injector for a total of no less than three times for factory inspection, and the fuel injector installation and test environment are progressed in dust-free workshop.