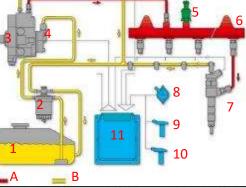

445120379 Injector's Part Number Location

1) E.g.: The injector part number see as follows



| No. | Name                                       |
|-----|--------------------------------------------|
| A   | brand, logo, part number,<br>series number |
| В   | nozzle part number                         |

#### 2.2.0445120379 Injector's Application Scenarios

Common rail system is an oil supply method refers to the diesel oil from the fuel tank sucked out by the gear pump through the oil-water separator and the gear pump to diesel fine filter, high-pressure pump, common rail pipe, and fuel injector, all together with the closed-loop fuel supply system composed of sensors and ECU that completely separates the generation of injection pressure and the injection process



from each other.







| Pic No. 1 |                       |     |                                |      |                                |      |                              |
|-----------|-----------------------|-----|--------------------------------|------|--------------------------------|------|------------------------------|
| No.       | Name                  | No. | Name                           | No.  | Name                           | No.  | Name                         |
| 1         | Tank                  | 5   | Common Rail<br>Pressure Sensor | 9    | Engine Crankshaft Sensor       | A    | High Pressure Oil<br>Circuit |
| 2         | Diesel Filter         | 6   | Common Rail Pipe               | 10   | Camshaft Sensor                | В    | Low<br>Pressure Oil Circuit  |
| 3         | High-Pr