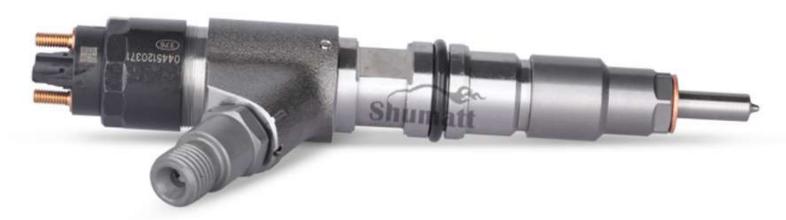

#### 1.1.0445120379 Injector's Basic Information

| Title   | China made new high quality diesel injector 0445120379 fuel injector |  |  |  |  |  |
|---------|----------------------------------------------------------------------|--|--|--|--|--|
| SKU     | DGH130445120379                                                      |  |  |  |  |  |
| and and | 11000 Team Talk 1100 11000 Talks Team Talks 11700                    |  |  |  |  |  |

#### 1.4.0445120379 Injector's Parameter

Adaptation System: Common Rail System Injector Series: 120 Series Parameter Performance: CRIN2-16 Matching Accessories: Gasket F 00V C17 503 (15.1\*7.7\*1.5cm Without Groove Injector Type: Electromagnetic Injector Support System Maximum Pressure: 1,600 Vehicle Configuration Information: YUCHAI MACHINERY

#### 1.5.0445120379 Injector's Specifications and Dimensions

Injector Size: 21 cm\*7 cm \*6 cm = 882cm<sup>3</sup> (L\*W\*H=V) Injector Net Weight: 0.45kg Gross Weight: 0.6kg Injector Quality: China Made Brand New Injector Package Size: 28cm\*7 cm \*7 cm = 1372 cm<sup>3</sup> Injector Type: Diesel Common Rail Injector MOQ: 4 Pieces