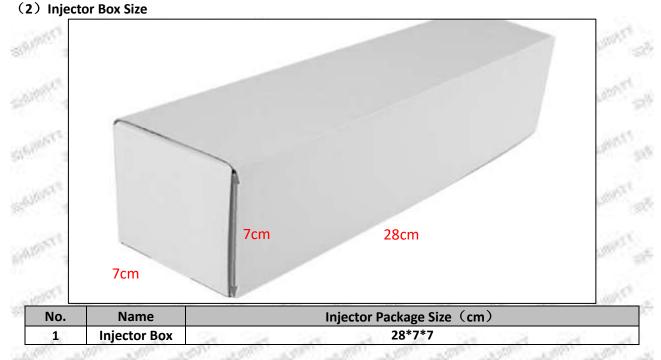

#### 1.5.0445120379 Injector's Specifications and Dimensions

Injector Size: 21 cm\*7 cm \*6 cm = 882cm<sup>3</sup> (L\*W\*H=V) Injector Net Weight: 0.45kg Gross Weight: 0.6kg Injector Quality: China Made Brand New Injector Package Size: 28cm\*7 cm \*7 cm = 1372 cm<sup>3</sup> Injector Type: Diesel Common Rail Injector MOQ: 4 Pieces