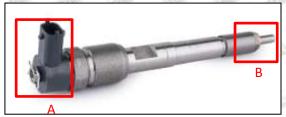

#### 1.4.0445120379 Injector's Parameter

Adaptation System: Common Rail System Injector Series: 120 Series Parameter Performance: CRIN2-16 Matching Accessories: Gasket F 00V C17 503 (15.1\*7.7\*1.5cm Without Groove Injector Type: Electromagnetic Injector Support System Maximum Pressure: 1,600 Vehicle Configuration Information: YUCHAI MACHINERY

#### 1.5.0445120379 Injector's Specifications and Dimensions

Injector Size: 21 cm\*7 cm \*6 cm = 882cm<sup>3</sup> (L\*W\*H=V) Injector Net Weight: 0.45kg Gross Weight: 0.6kg Injector Quality: China Made Brand New Injector Package Size: 28cm\*7 cm \*7 cm = 1372 cm<sup>3</sup> Injector Type: Diesel Common Rail Injector MOQ: 4 Pieces